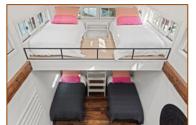

La Casa Ladies Loft Lounge (6 twin beds – library and full bath): \$800

La Casita Doubles (2 twin beds – share full bath): \$950

Tea House Singles (twin bed - share full bath): \$1050

A-Frame Cabins (2 twin beds – outdoor bathhouse - glamping option): \$950 shared / \$1500 solo

Ladies Lounge Library

La Casita

La Casita Double Room I

La Casita Double Room II

La Casita Bathroom

Tea House Singles

A-Frame Cabins