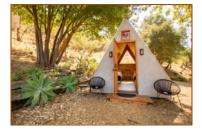

La Casa Ladies Loft Lounge (6 twin beds – library and full bath): \$800

La Casita Doubles (2 twin beds – share full bath): \$950

Tea House Singles (twin bed - share full bath): \$1050

A-Frame Cabins (2 twin beds – outdoor bathhouse - glamping option): \$950 shared / \$1500 solo

Ladies Lounge Library

La Casita

La Casita Double Room I

La Casita Double Room II

La Casita Bathroom

Tea House Singles

A-Frame Cabins